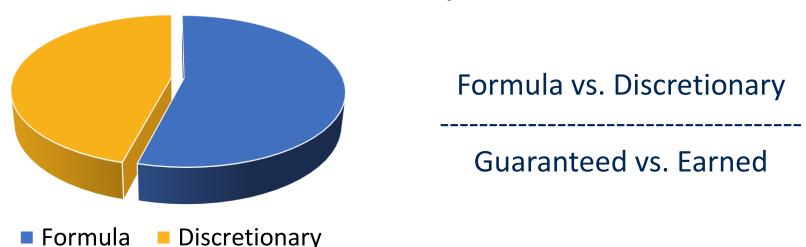

2. Percentage of Expected Funding Received is calculated on Kansas' eligible and estimated fair share against the full US total minus what has been formally announced for Kansas Source: The White House RIL Dataset, FFIS