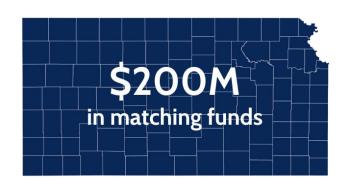

## **Build Kansas Fund – Match Support**

The Build Kansas Fund provides matching funds...

4-Year Lifespan

...over the life of the fund and BIL, Fiscal Year 2024-2027...

...and promises to invest \$10M in each Economic Development District (EDD)