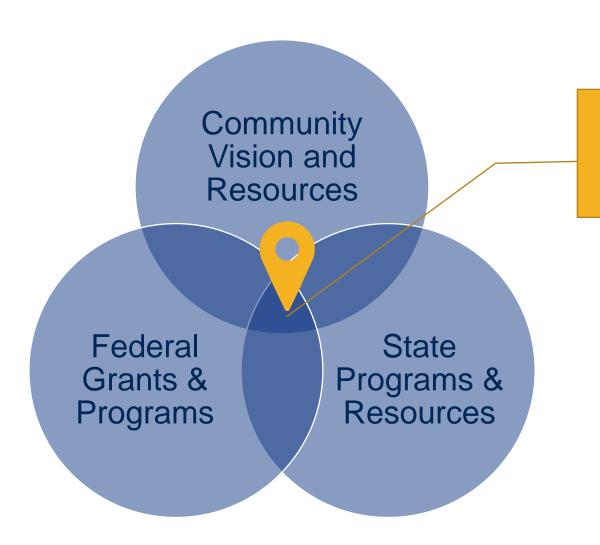

## Finding The Sweet Spot

Community Benefit

## **Serving Kansas**

- Our Approach is Unique
  - Subcabinet Approach (Infrastructure Hub)
  - OPEN Local Match Funding
  - Technical Assistance (Capacity Extension Team, CET)