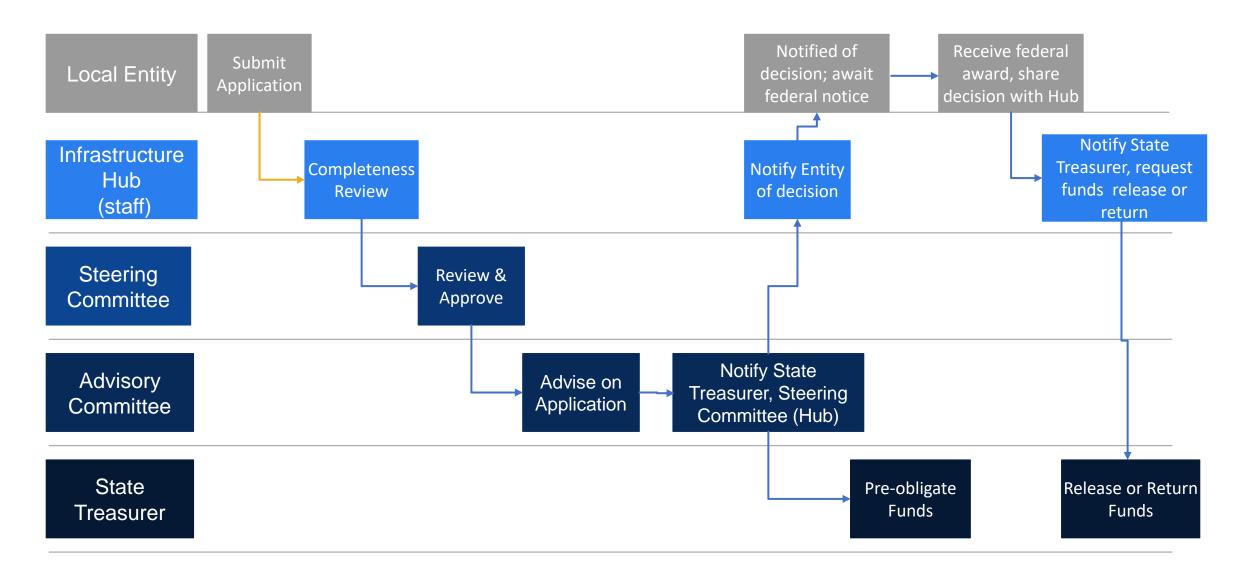

### **Build Kansas Fund Workflow**

## Important notes

- The Hub is **not** selecting projects
- Projects only receive funds if awarded a federal grant
  - Federal agencies make project selections and provide award notification
- This is additive only
  - Communities can apply without requesting Technical Assistance OR making a Build Kansas Fund Application