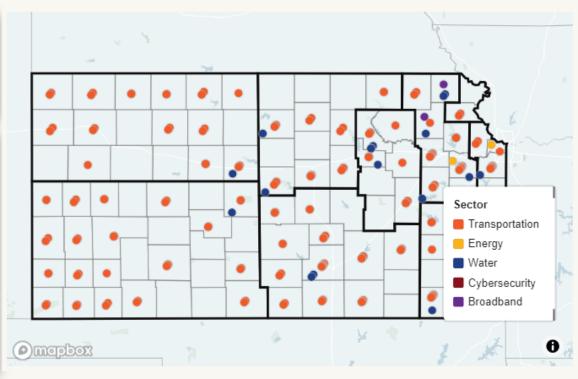

## Kansas Capture of BIL Funding

#### Kansas BIL Total Funding Awarded by Sector (\$Millions)

Formula.....

\$2,864.9M
Formula Awarded Funding

\$2,352.4M
Formula Remaining

\$5,217.2M
Total Formula Funding

#### Kansas BIL Funded Projects

Discretionary.....

\$446.3M
Discretionary Awarded Funding

\$1,117.1M
Discretionary Remaining

\$1,563.5M
Total Discretionary Funding

Includes discretionary grants awarded to federal entities