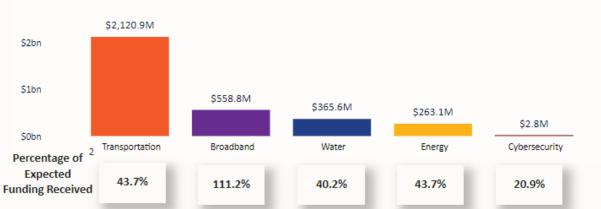

#### **Kansas BIL Funding By the Numbers**

#### Kansas BIL Total Funding Awarded (\$Millions)

\$3,311.2M
Formula Funding Awarded

\$446.4M
Discretionary Funding Awarded

#### Kansas BIL Total Funding Awarded by Sector (\$Millions)

Formula.....

\$2,864.9M
Formula Awarded Funding

\$2,352.4M
Formula Remaining

\$5,217.2M
Total Formula Funding

#### Kansas BIL Funded Projects

Discretionary.....

\$446.3M
Discretionary Awarded Funding

\$1,117.1M
Discretionary Remaining

\$1,563.5M
Total Discretionary Funding

Includes discretionary grants awarded to federal entities

2. Percentage of Expected Funding Received is calculated on Kansas' eligible and estimated fair share against the full US total minus what has been formally announced for Kansas Source: The White House RIL Dataset, FFIS