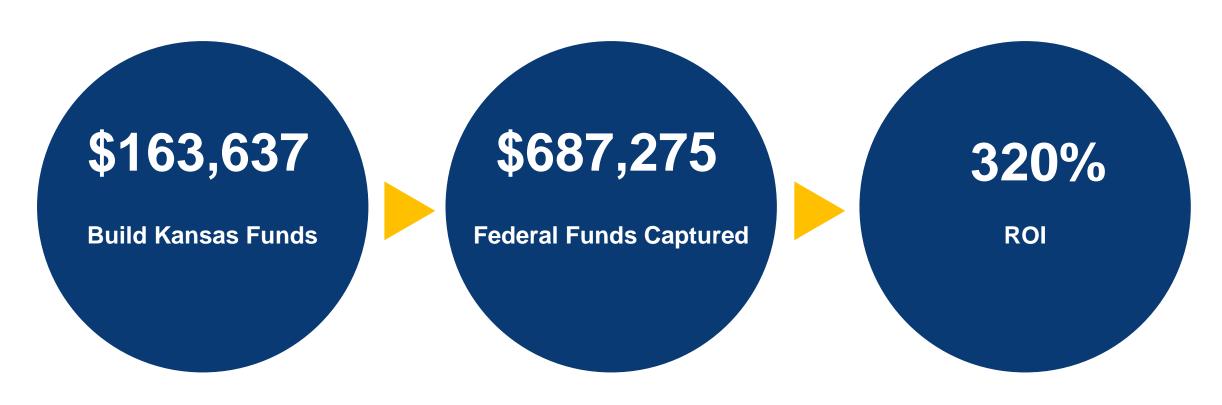

Pending
Final Advice
12 Applications

\$163,637

Obligated 2 Applications

\$1.5 M

Pending
Federal Notice
3 Applications

\$10 M

Returned 1 Application

### **Current Return On Investment (ROI)**

2 Applications with Federal Award Notice